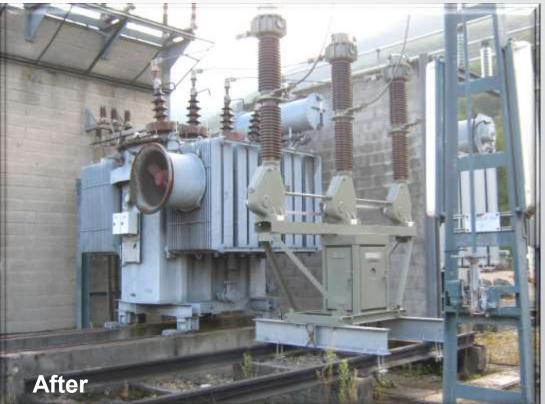

## Renewal of the 63 kV transformer station An Investment in the future...

 Refurbishment of the circuit breaker transformer >

• < Preceding transformer of the circuit breaker

• Renovated Electric cells for the transformer feeder >