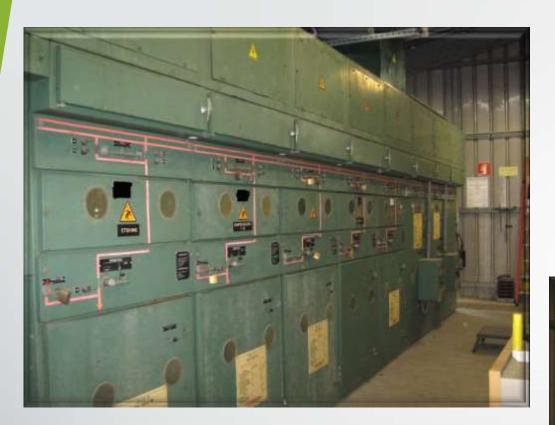

 Assembly of the electric switchgears >

œ

• < Previous equipment

Brand new equipment >