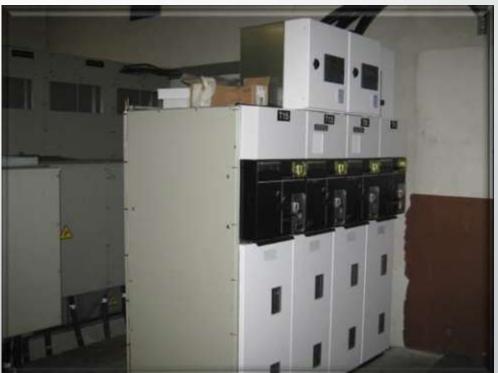

 Assembly of the electric switchgears >

œ

• < Previous equipment

Brand new equipment >