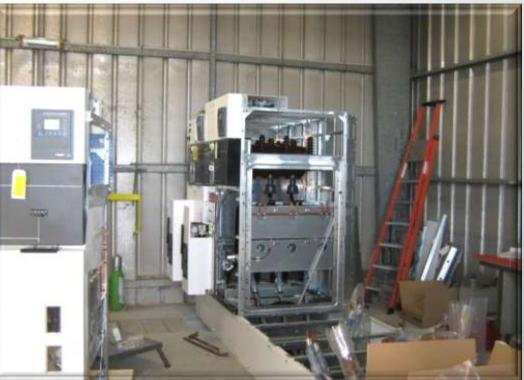

## Renewal of the 63 kV transformer station An Investment in the future...

 Refurbishment of the circuit breaker transformer >

• < Preceding transformer of the circuit breaker

• Renovated Electric cells for the transformer feeder >

 Secondary replaced circuit breaker

 Preparation of cables and cable heads before installation of the brand new electric panel >

 < Installation and connection of additional cables for increase of supplied power