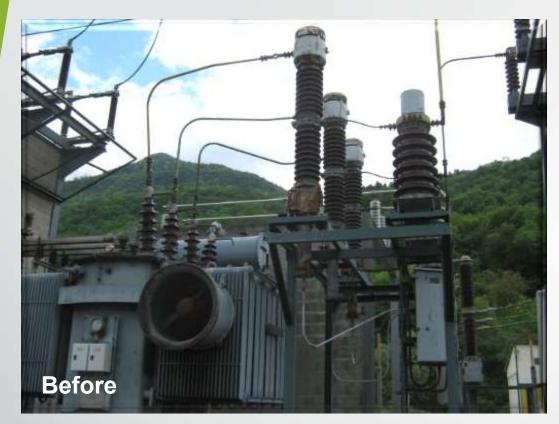

## Renewal of the 63 kV transformer station An Investment in the future...

 Refurbishment of the circuit breaker transformer >

• < Preceding transformer of the circuit breaker

• Renovated Electric cells for the transformer feeder >