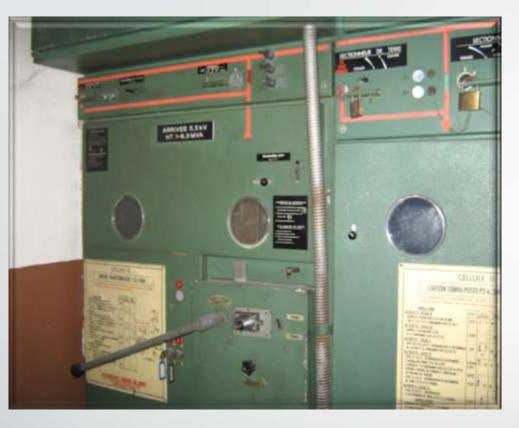

 Secondary replaced circuit breaker

 Preparation of cables and cable heads before installation of the brand new electric panel >

 < Installation and connection of additional cables for increase of supplied power

 Assembly of the electric switchgears >

œ

• < Previous equipment

Brand new equipment >