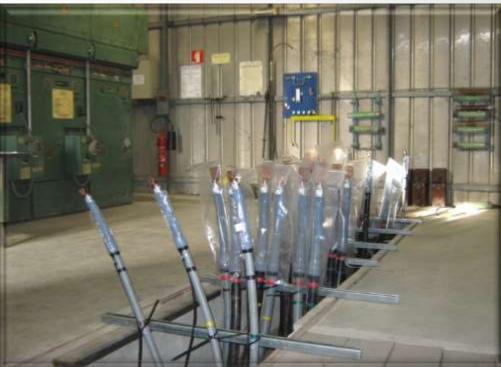

 Secondary replaced circuit breaker

 Preparation of cables and cable heads before installation of the brand new electric panel >

 < Installation and connection of additional cables for increase of supplied power