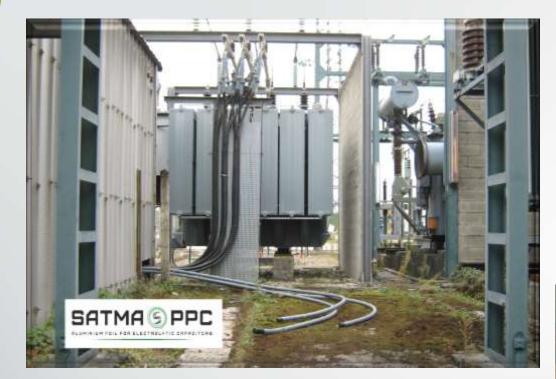

## Renewal of the 63 kV transformer station An Investment in the future...

 Refurbishment of the circuit breaker transformer >

• < Preceding transformer of the circuit breaker

• Renovated Electric cells for the transformer feeder >